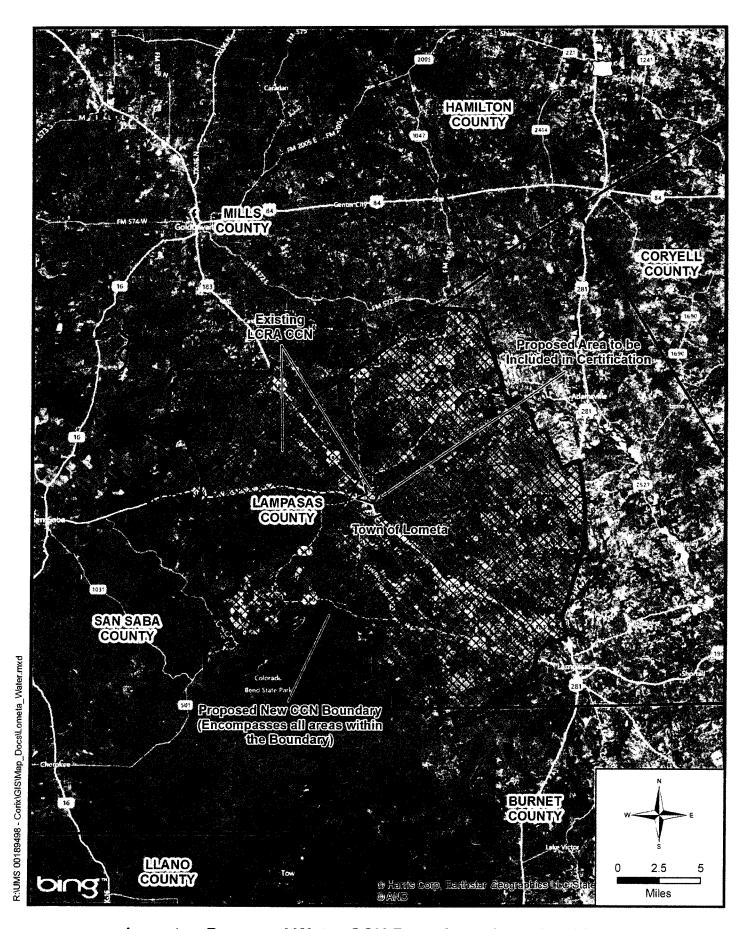

### NOTICE OF APPLICATION FOR CERTIFICATE OF CONVENIENCE AND NECESSITY (CCN) TO PROVIDE WATER AND SEWER UTILITY SERVICE IN LAMPASAS COUNTY, TEXAS

Corix Utilities (Texas) Inc., has filed an application with the Texas Commission on Environmental Quality to purchase facilities and transfer a portion of Certificate of Convenience and Necessity No. 11670 held by Lower Colorado River Authority and to obtain water CCN to provide water utility service in Burnet, Lampasas, Mills and San Saba Counties, and to acquire facilities and obtain a sewer CCN to provide sewer utility service in Lampasas County.

The area subject to this transaction is located within and around the City of Lometa, Texas, and is generally bounded on the north FM 572; on the east by SH 281; on the south by FM 1478; and on the west by CR 120. The total water service area being requested includes approximately 251,850 acres of existing water CCN service area plus 2,363 acres being added for a total of 254,213 acres, and 580 acres being requested for the sewer CCN. The area serves 938 water customers and 298 sewer customers. The service area proposed for purchase includes the Town of Lometa and surrounding area and all or portions of zip codes 78653, 76550, 76824, 76844 and 76877.