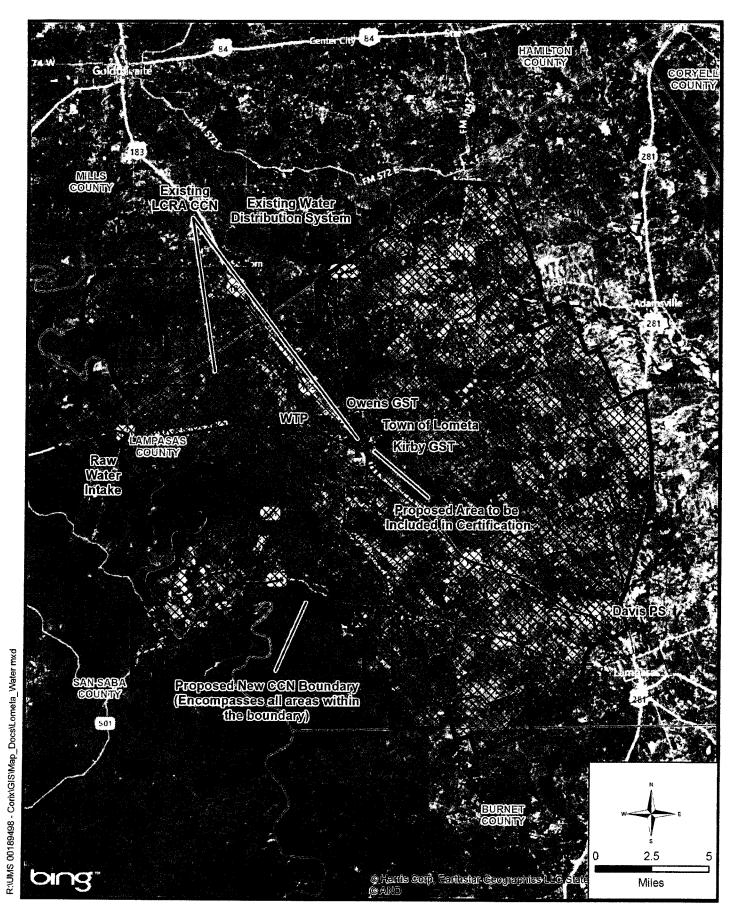

### NOTICE OF APPLICATION FOR CERTIFICATE OF CONVENIENCE AND NECESSITY (CCN) TO PROVIDE WATER AND SEWER UTILITY SERVICE IN LAMPASAS COUNTY, TEXAS

Corix Utilities (Texas) Inc., has filed an application with the Texas Commission on Environmental Quality to purchase facilities and transfer a portion of Certificate of Convenience and Necessity No. 11670 held by Lower Colorado River Authority and to obtain water CCN to provide water utility service in Burnet, Lampasas, Mills and San Saba Counties, and to acquire facilities and obtain a sewer CCN to provide sewer utility service in Lampasas County.

The area subject to this transaction is located within and around the City of Lometa, Texas, and is generally bounded on the north FM 572; on the east by SH 281; on the south by FM 1478; and on the west by CR 120. The total water service area being requested includes approximately 251,850 acres of existing water CCN service area plus 2,363 acres being added for a total of 254,213 acres, and 580 acres being requested for the sewer CCN. The area serves 938 water customers and 298 sewer customers. The service area proposed for purchase includes the Town of Lometa and surrounding area and all or portions of zip codes 78653, 76550, 76824, 76844 and 76877.