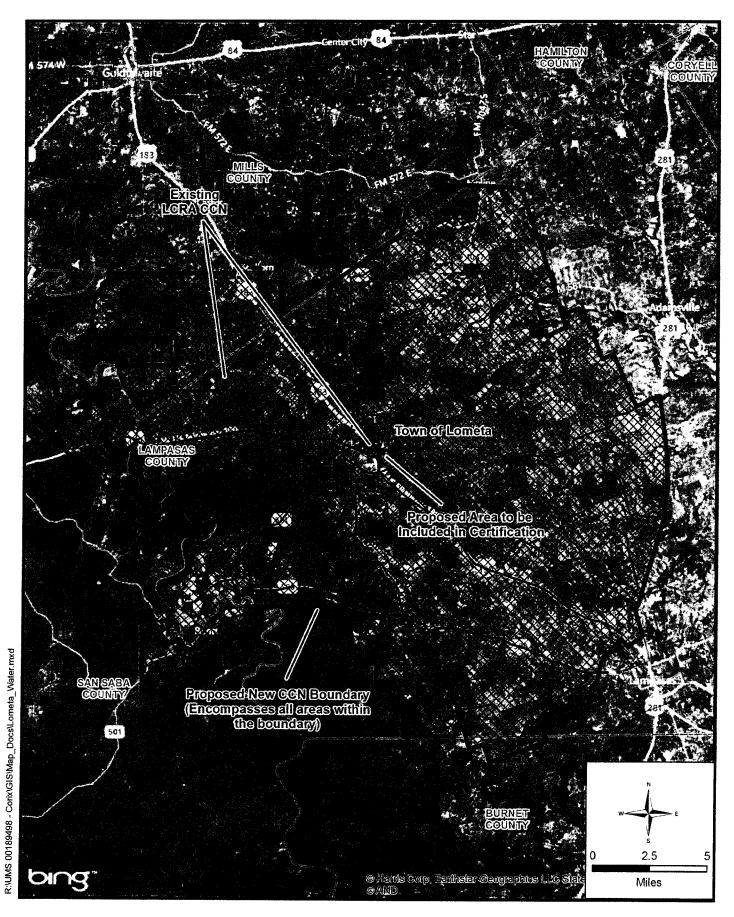

### NOTICE OF APPLICATION FOR CERTIFICATE OF CONVENIENCE AND NECESSITY (CCN) TO PROVIDE WATER AND SEWER UTILITY SERVICE IN LAMPASAS COUNTY, TEXAS

Corix Utilities (Texas) Inc., has filed an application with the Texas Commission on Environmental Quality to purchase facilities and transfer a portion of Certificate of Convenience and Necessity No. 11670 held by Lower Colorado River Authority and to obtain water CCN to provide water utility service in Burnet, Lampasas, Mills and San Saba Counties, and to acquire facilities and obtain a sewer CCN to provide sewer utility service in Lampasas County.

The area subject to this transaction is located within and around the City of Lometa, Texas, and is generally bounded on the north FM 572; on the east by SH 281; on the south by FM 1478; and on the west by CR 120. The total water service area being requested includes approximately 251,850 acres of existing water CCN service area plus 2,363 acres being added for a total of 254,213 acres, and 580 acres being requested for the sewer CCN. The area serves 938 water customers and 298 sewer customers. The service area proposed for purchase includes the Town of Lometa and surrounding area and all or portions of zip codes 78653, 76550, 76824, 76844 and 76877.