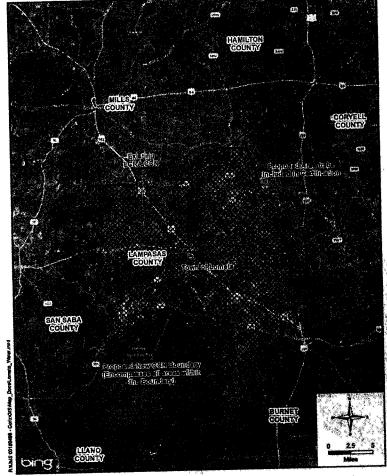

### NOTICE OF APPLICATION FOR CERTIFICATE OF CONVENIENCE AND NECESSITY (CCN) TO PROVIDE WATER AND SEWER UTILITY SERVICE IN LAMPASAS COUNTY, TEXAS

Corix Utilities (Texas) Inc., has filed an application with the Texas Commission on Environmental Quality to purchase facilities and transfer a portion of Certificate of Convenience and Necessity No. 11670 held by Lower Colorado River Authority and to obtain water CCN to provide water utility service in Burnet, Lampasas, Mills and San Saba Counties, and to acquire facilities and obtain a sewer CCN to provide sewer utility service in Lampasas County.

The area subject to this transaction is located within and around the City of Lometa, Texas, and is generally bounded on the north FM 572; on the east by SH 281; on the south by FM 1478; and on the west by CR 120. The total water service area being requested includes approximately 251,850 acres of existing water CCN service area plus 2,363 acres being added for a total of 254,213 acres, and 580 acres being requested for the sewer CCN. The area serves 938 water customers and 298 sewer customers. The service area proposed for purchase includes the Town of Lometa and surrounding area and all or portions of zip codes 78653, 76550, 76824, 76844 and 76877.