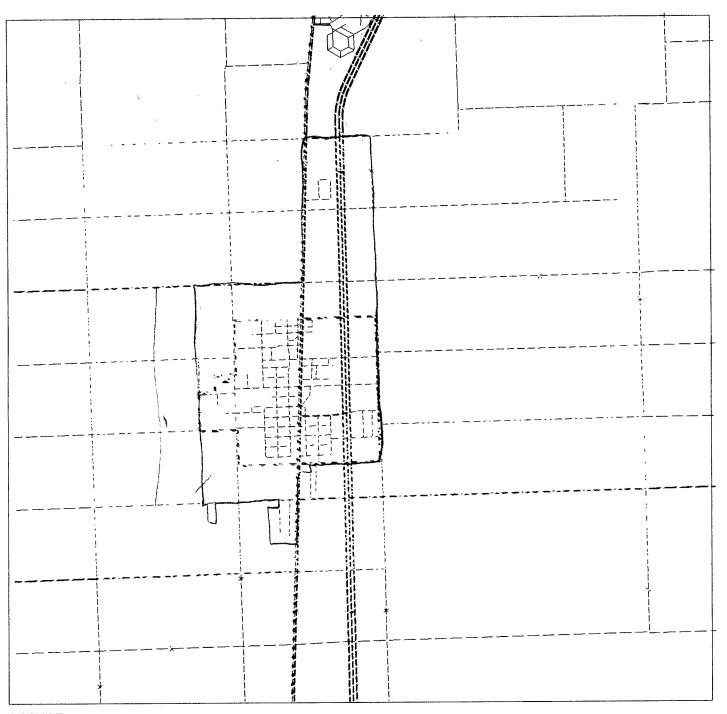

Subject:

Overlap & Notice Check for Administrative Review No. A-23941 ING CLERK

City of Lyford to obtain water and sewer CCN in Willacy County

1. No new overlap of service areas exists.

- X 2. An overlap <u>partial with North Alamo WSC (10553) and Sunny Dew WSC (11041)</u> as stated in the application
  - 3. Dual certification
  - 4. An overlap exists with the city limits of:
  - 5. If this is a Sale, Transfer, or Merger, is additional area being requested?
  - 6. Due to  $\Box$  an inadequate map  $\Box$  no map filed by the applicant, a determination cannot be made as to the actual location of requested service boundary.
  - 7. Map submitted is in a digital version. Attach insert to request electronic copy with response letter.
  - 8. Need a more detailed map, such as a subdivision plat or USGS topo map with the boundary clearly identified.
  - 9. Utility notice was sufficient.
  - 10. Utility notice was insufficient. In addition to those systems listed in the application, they will also need to notify:

TWO MILES: Request for service

North Alamo WSC (10553)

Sunny Dew WSC (11041)

City of Raymondville (10542 & 20215)

FIVE MILES: includes listed above

North Alamo WSC (10553 & 20645)

Sunny Dew WSC (11041)

City of Raymondville (10542 & 20215)

Sebastian MUD (11462 & 20790)

11. Notice: On the North by a line 8/10 of a mile South of FM 490

On the East by CR 315

On the South by FM 491

On the West by FM 1834

12. Other comments: Small scale location map shows greater area than detailed map. We use the detailed map. City of Lyford will need to clarify the South boundary and possibly submit a new detailed map..

## OVERLAPS CITY OF LYFORD PROPOSED A-239-1

CITY OF LYFORD PROPOSED

NORTH ALAMO WSC SUNNY DEW WSC

1.2 Miles