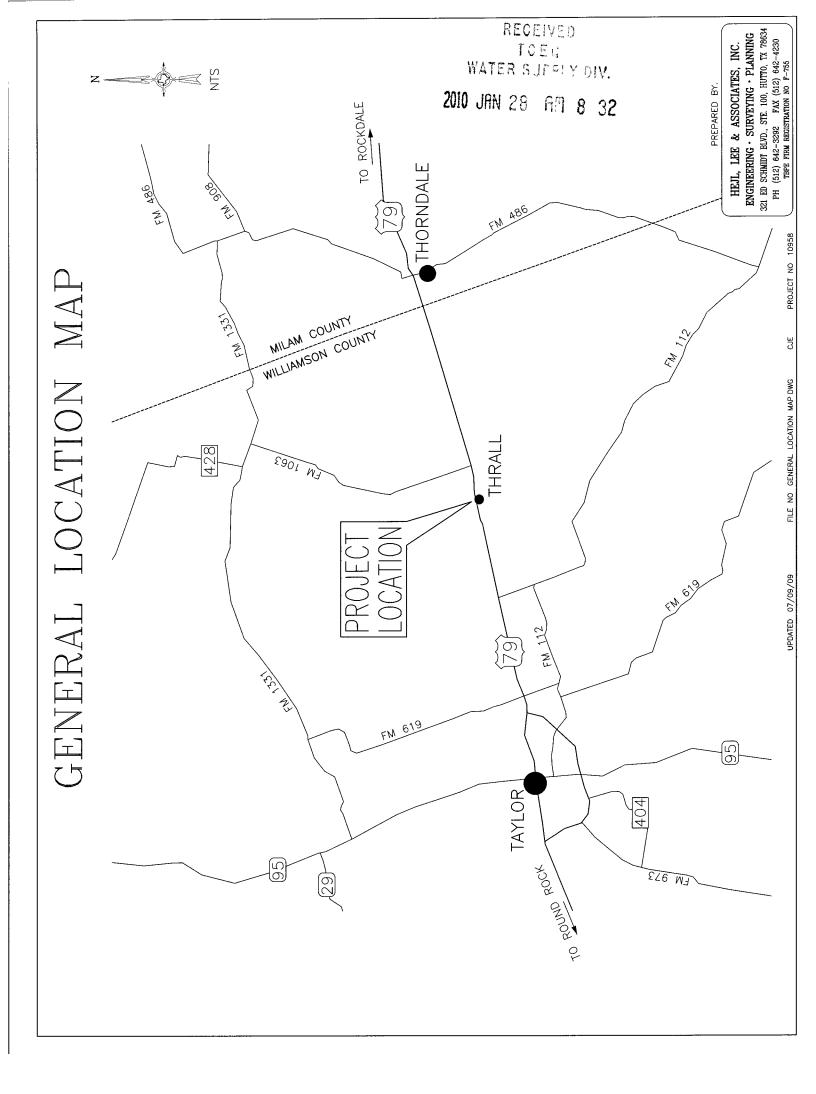

#### Attach the following hard copy maps with each copy of the application:

- A. A general location map delineating the proposed service area with enough detail to accurately locate the proposed area within the county. (See Attachment 2 for General Location Map.)
- B. A map showing only the proposed area by: (See Attachment 3 for Prop. Thrall CCN Map.)
  - i. metes and bounds survey certified by a licensed state or register professional land surveyor; or
  - ii. projectable digital data with metadata (proposed areas should be in a single record and clearly labeled). Also, a data disk labeled with the applicant's name must be provided; or
  - iii. following verifiable natural and man-made landmarks; or
  - iv. a copy of recorded plat map with metes and bounds.
- C. A written description of the proposed service area. (See Attachment 4 for written description of proposed service area.)
- D. Provide separate and additional maps of the proposed area(s) to show the following:
  - i. all facilities, illustrating separately facilities for production, transmission, and distribution of the applicant's service(s); and (See Attachment 5 for Thrall Water Distribution Map)
  - ii. any facilities, customers or area currently being served outside the applicant's certificated area(s). N/A