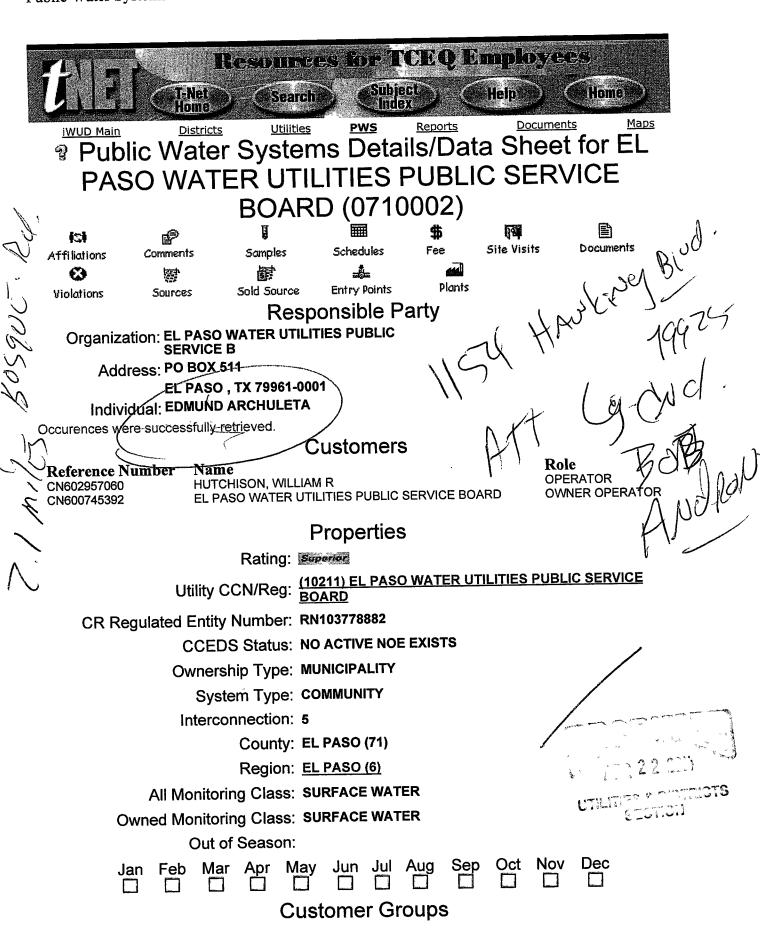

## Utility details for VINTON HILLS ALEGRE LI (12563)

[3] **Affiliations**  Documents

13 Site Visits

Schedules

**Properties** 

CR Regulated Entity Number: RN104909395

**CCEDS Status: NO ACTIVE NOE EXISTS** 

Utility Type: WATER UTILITY

Ownership Type: INVESTOR

Primary County: EL PASO

County Code: 71

Customers

Reference Number

CN603187360 CN602590473 Name

VINTON HILLS ALEGRE LLC

BROWN, RH

Role

RESPONSIBLE PARTY RESPONSIBLE PARTY

## Comments

Comment Date

08/30/2007

Text

Purchased and transferred to Vinton Hills Alegre LLC, CCN No. 12563, through

Application No. 35283-S

Occurrences retrieved.

**Staff Name** 7) GChivarder

**TAMMY** BENTER

fficial Address / Phone

Address: PO BOX 428

ANTHONY, NEW MEXICO 88021-0428

Telephone: (915) 637-1437 <sup>C</sup>

PWS for this Utility

**PWS Name** 

VILLA ALEGRE ESTATES VINTON HILLS SUBDIVISION

**VINTON VILLAGE ESTATES** Water System occurrences retrieved.

Status **PWS ID** 0710169 Α Α 0710172 Α 0710151

Counties

District(Number)

Code 71

County Name
EL PASO

Primary Y

**Activity** 

Activity Status: ACTIVE
Activity Date: 08/30/2007

Run Utility Cases Report Run Utility Summary Report Show Map

Utility successfully retrieved.

Version V2.5.1

Directions to 8001 Kiely Rd, Vinton, TX 79821 1.3 mi - about 4 mins