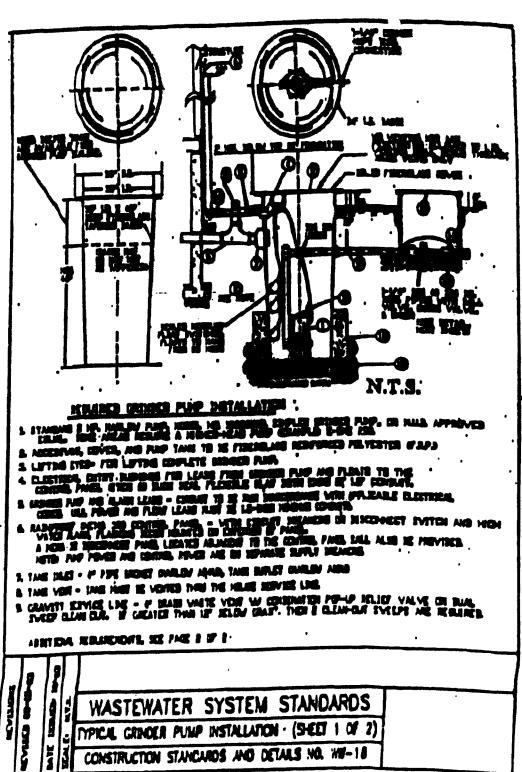

with the schematic and specifications approved by the District. Both the vest well and their ment in freezed in a District consumer affected to the street. Each well said to be will be imposted by the District for compliance with the District's specifications at time the Orinder Promp is installed. If the well and/or to be not as compliance will be required to be schematic and specifications, the non-compliance will be required to be consisted and so-imposted before the Orinder Promp is installed. The customer will be required to pay my additional charges inserred by the District due to any ann-compliance.