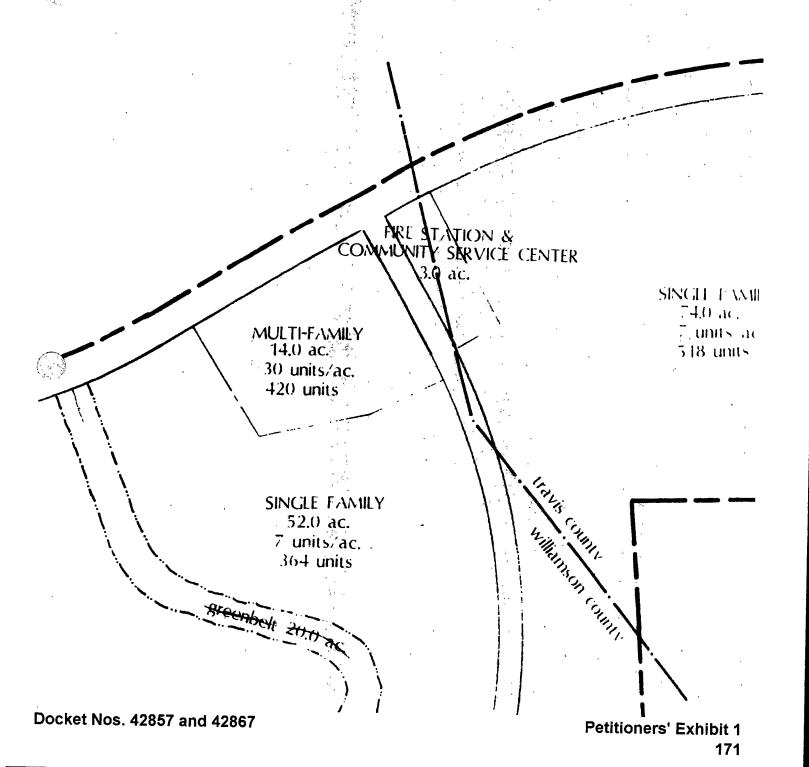

# EXHIBIT "A" OF THE 5TH AMENDMENT

FIRE STATION AND COMMUNITY SERVICE CENTER 3 ac. 11 a (T) SINGLE FAMILY RESIDENTIAL 74 ac. MULTIFAMILY 7 units/ac. 14 ac. 30 units/ac. 518 units 420 units SINGLE FAMILY RESIDENTIAL 52 ac. 7 units/ac. 364 units Petitioners' Exhibit 1 Docket Nos. 42857 and 42867 170