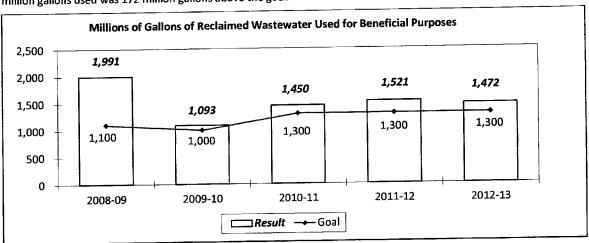

ATER USED FOR BENEFICIAL PURPOSE

Measure Description: This measure shows the gallons of reclaimed water from wastewater treatment processes that were beneficially reused. It is important because it shows the conservation of treated drinking water that would have been used for the purposes that the reclaimed water replaced. A higher number shows that more treated drinking water was saved thereby increasing the impact of conservation efforts on source depletion and saving drinking water treatment capacity.

Calculation Method: This measure is calculated by fiscal year by adding reclaimed water flows from the Balcones, Lost Creek, Onion Creek, South Austin Regional, and Walnut Wastewater Treatment Plants. The flows are pumpage as reported to the Texas Commission on Environmental Quality.





Assessment of Results: 1,472 million gallons of water was reclaimed for beneficial uses such as irrigation, cooling, and toilet flushing. Reclaimed water beneficially reused during FY 2012-13 decreased from the previous year. The decrease can be attributed largely to lower demand by our largest customer, the Sand Hill Energy Center. Possible causes include reduced electricity production, cooler summer weather, or the plant being out of service for extended maintenance. Another factor contributing to the reduction in use is reduced reclaimed water production during the peak irrigation season at the Onion Creek WWTP as a result of maintenance on leaking basins. Another factor contributing to the reduction in use is reduced reclaimed water production during the peak irrigation season at the