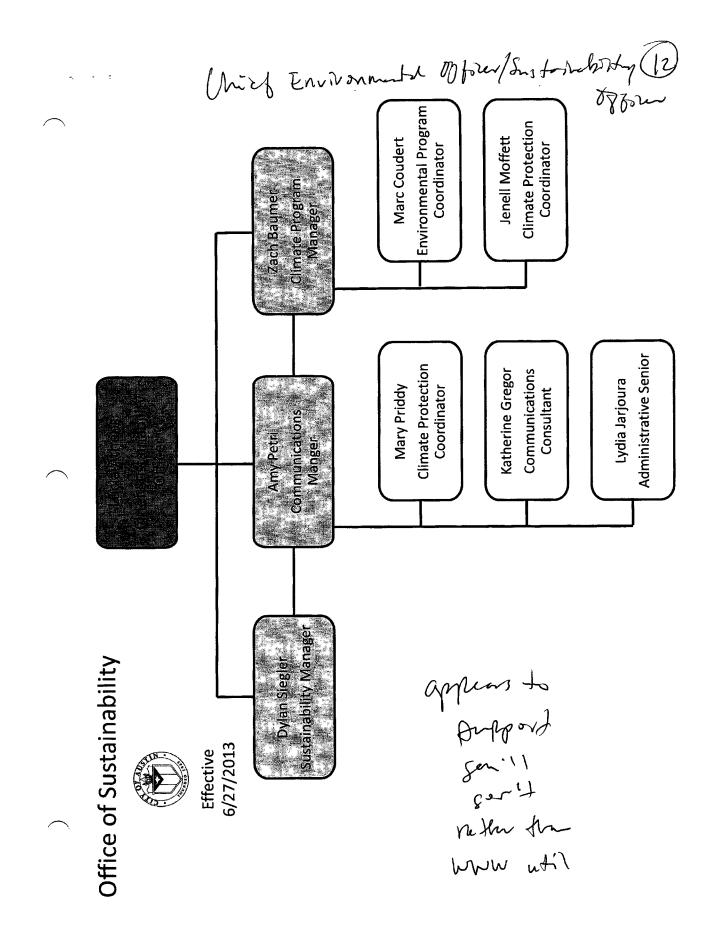

#### Department » Sustainability

## WELCOME

#### **Our Mission**

We advance local sustainability and climate action by providing leadership and coordination for initiatives across the City organization and the Austin community.

#### **Climate Program**

The Office of Sustainability's Climate Program works to make Austin the leading city in the nation in the fight against climate change. Learn more about the Climate Program.