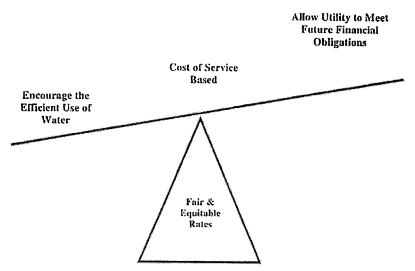

vary among customers or classes of customers." In other words, there are significant cost implications to the ability a utility system must have to meet peaking patterns.

The blue-line customer in Figure 1 has a higher peak to average ratio of water usage. Whereas the pink-line customer has a lower peak to average ratio even though the total volume used is greater for this customer class. In this example, the utility has to maintain a total system capacity to serve the maximum (or peak) usage of all customers, even though the blue-line customer uses a peak amount of water for three months out of the year. There is a significant cost implication to this irregular usage pattern. The rates charged to customers should reflect this cost differential.

#### Rate Design General Considerations:



During rate analysis, the primary consideration is to determine rates that are fair and equitable among all customers. Rates should recover the cost associated with providing service to each customer from that particular customer. Determining rates that fully achieve this goal would involve a detailed analysis of each individual customer's consumption pattern. Since this is an impractical feat for most utility systems, rates are typically designed to fit average conditions for groups of customers having similar service requirements. Customers are grouped into customer classes that utilize water in a similar pattern (such as residential, commercial, apartments and irrigation). Historical usage patterns are then analyzed for each customer grouping and costs assigned accordingly.

West Trav