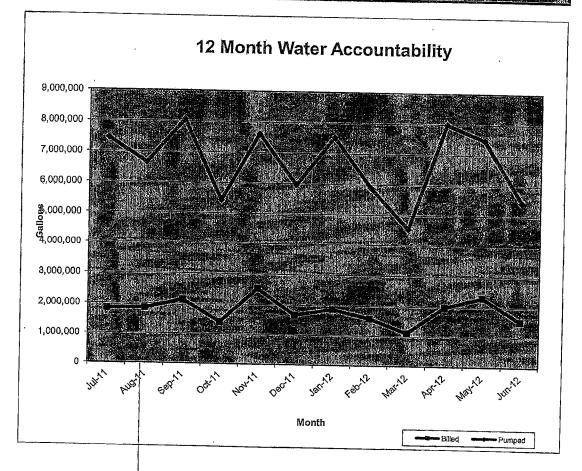

**<u>Request for Production No. 11</u>**. Please provide documents supporting the need for the surcharge requested by Douglas Utility Company.

<u>**Request for Production No. 12**</u>. Please produce documentation showing the number of gallons of water for which Douglas Utility Company has billed the customers during the test year, July 1, 2011 to June 30, 2012.

**Request for Production No. 33**. Please provide any and all documents that support the following figures presented in your water and sewer rate/tariff change applications submitted to the TCEQ: (a) total number of gallons pumped and (b) total number of gallons billed to customers.