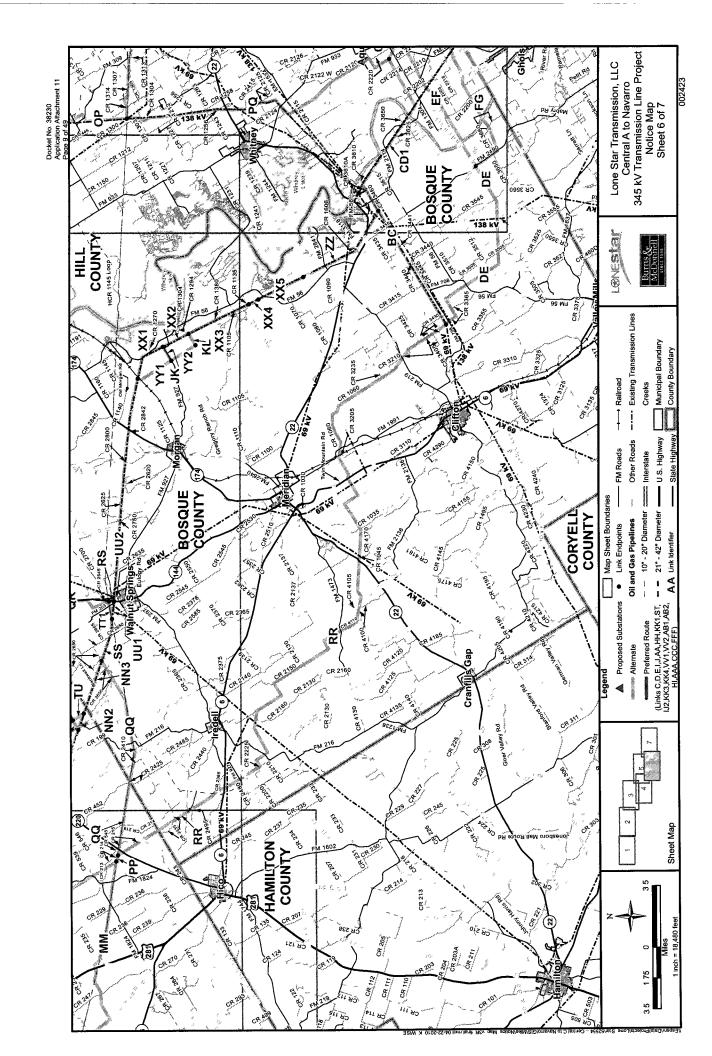

TX 76401 Boyce Ditto Public Library, 2300 SE Martin Luther King Jr. St, Mineral Wells, TX 76067 Somervell County Library, 108 Allen Dr, Glen Rose, TX 76043 Meridian Public Library, 118 N. Main St, Meridian, TX 76665 Hillsboro City Library, 118 S. Waco St, Hillsboro, TX 76645 Cleburne Public Library, 302 W. Henderson St, Cleburne, TX 76033 Communities in Action Library, 301 S. Fordyce, Blooming Grove, TX 76626

Large scale maps illustrating the proposed project may also be obtained on the project website: <a href="http://www.lonestar-transmission.com">http://www.lonestar-transmission.com</a> or by contacting us at our toll free number (877)278-8097.

Sincerely,

David Turner Project Director

**Enclosures:** 

Overall Project Map (1) Detailed Route Maps (7) Written Descriptions













302424

# Central A to Central C 345-kV Transmission Line

|                       | Central A to Central C Route Components |  |  |
|-----------------------|-----------------------------------------|--|--|
| Route                 | Route Links                             |  |  |
| AC1                   | A,G                                     |  |  |
| AC2                   | A,H,I,J                                 |  |  |
| AC3                   | A,H,I,K,L                               |  |  |
| AC4                   | B,E,I,J                                 |  |  |
| AC5                   | B,E,I,K,L                               |  |  |
| AC6 (Preferred Route) | C,D,E,I,J                               |  |  |
| AC7                   | C,D,E,I,K,L                             |  |  |