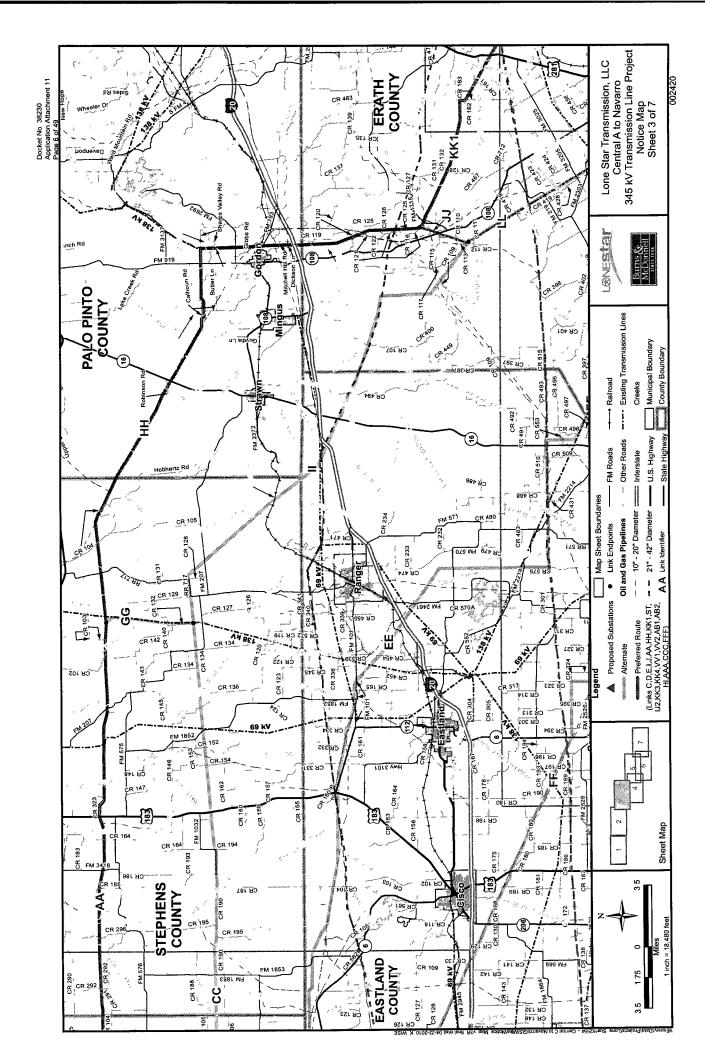

ville, TX 76401 Boyce Ditto Public Library, 2300 SE Martin Luther King Jr. St, Mineral Wells, TX 76067 Somervell County Library, 108 Allen Dr, Glen Rose, TX 76043 Meridian Public Library, 118 N. Main St, Meridian, TX 76665 Hillsboro City Library, 118 S. Waco St, Hillsboro, TX 76645 Cleburne Public Library, 302 W. Henderson St, Cleburne, TX 76033 Communities in Action Library, 301 S. Fordyce, Blooming Grove, TX 76626

Large scale maps illustrating the proposed project may also be obtained on the project website: <a href="http://www.lonestar-transmission.com">http://www.lonestar-transmission.com</a> or by contacting us at our toll free number (877)278-8097.

Sincerely,

David Turner Project Director

**Enclosures:** 

Overall Project Map (1) Detailed Route Maps (7) Written Descriptions













302424

# Central A to Central C 345-kV Transmission Line

|                       | Central A to Central C Route Components |  |  |
|-----------------------|-----------------------------------------|--|--|
| Route                 | Route Links                             |  |  |
| AC1                   | A,G                                     |  |  |
| AC2                   | A,H,I,J                                 |  |  |
| AC3                   | A,H,I,K,L                               |  |  |
| AC4                   | B,E,I,J                                 |  |  |
| AC5                   | B,E,I,K,L                               |  |  |
| AC6 (Preferred Route) | C,D,E,I,J                               |  |  |
| AC7                   | C,D,E,I,K,L                             |