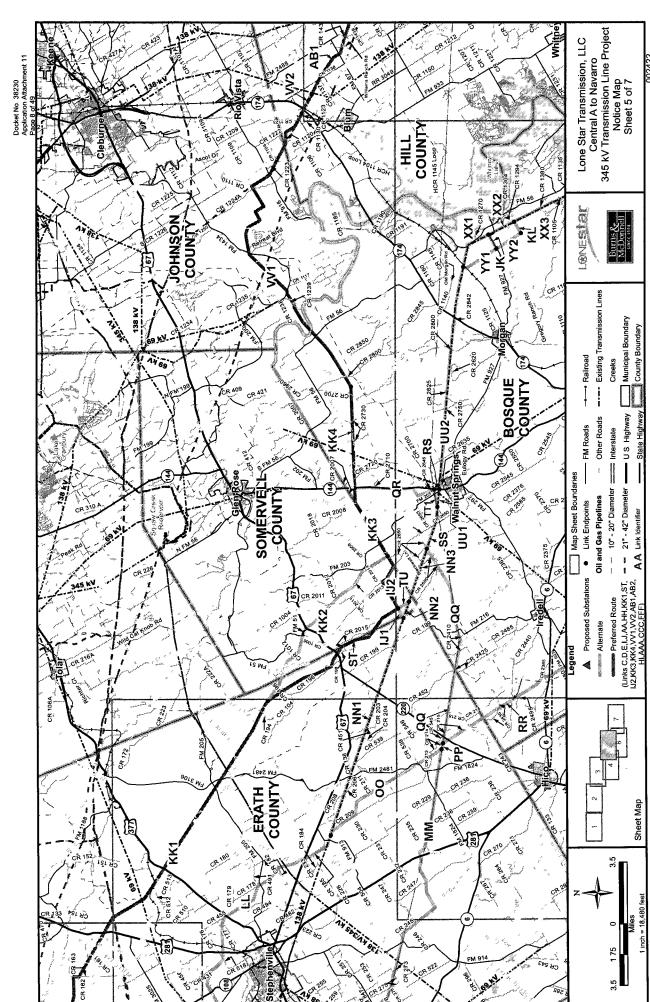

e, TX 76401 Boyce Ditto Public Library, 2300 SE Martin Luther King Jr. St, Mineral Wells, TX 76067 Somervell County Library, 108 Allen Dr, Glen Rose, TX 76043 Meridian Public Library, 118 N. Main St, Meridian, TX 76665 Hillsboro City Library, 118 S. Waco St, Hillsboro, TX 76645 Cleburne Public Library, 302 W. Henderson St, Cleburne, TX 76033 Communities in Action Library, 301 S. Fordyce, Blooming Grove, TX 76626

Large scale maps illustrating the proposed project may also be obtained on the project website: <a href="http://www.lonestar-transmission.com">http://www.lonestar-transmission.com</a> or by contacting us at our toll free number (877)278-8097.

Sincerely,

David Turner Project Director

**Enclosures:** 

Overall Project Map (1) Detailed Route Maps (7) Written Descriptions













302424

# Central A to Central C 345-kV Transmission Line

|                       | Central A to Central C Route Components |  |  |
|-----------------------|-----------------------------------------|--|--|
| Route                 | Route Links                             |  |  |
| AC1                   | A,G                                     |  |  |
| AC2                   | A,H,I,J                                 |  |  |
| AC3                   | A,H,I,K,L                               |  |  |
| AC4                   | B,E,I,J                                 |  |  |
| AC5                   | B,E,I,K,L                               |  |  |
| AC6 (Preferred Route) | C,D,E,I,J                               |  |  |
| AC7                   | C,D,E,I,K,L                             |  |