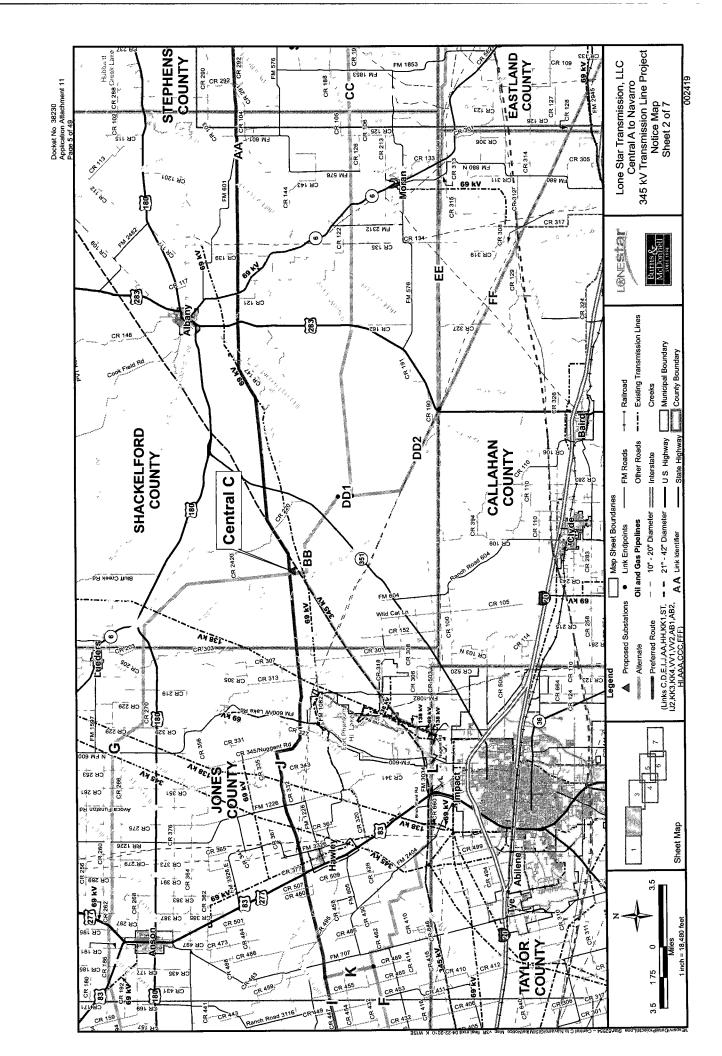

enville, TX 76401 Boyce Ditto Public Library, 2300 SE Martin Luther King Jr. St, Mineral Wells, TX 76067 Somervell County Library, 108 Allen Dr, Glen Rose, TX 76043 Meridian Public Library, 118 N. Main St, Meridian, TX 76665 Hillsboro City Library, 118 S. Waco St, Hillsboro, TX 76645 Cleburne Public Library, 302 W. Henderson St, Cleburne, TX 76033 Communities in Action Library, 301 S. Fordyce, Blooming Grove, TX 76626

Large scale maps illustrating the proposed project may also be obtained on the project website: <a href="http://www.lonestar-transmission.com">http://www.lonestar-transmission.com</a> or by contacting us at our toll free number (877)278-8097.

Sincerely,

David Turner Project Director

**Enclosures:** 

Overall Project Map (1) Detailed Route Maps (7) Written Descriptions













302424

# Central A to Central C 345-kV Transmission Line

|                       | Central A to Central C Route Components |  |  |
|-----------------------|-----------------------------------------|--|--|
| Route                 | Route Links                             |  |  |
| AC1                   | A,G                                     |  |  |
| AC2                   | A,H,I,J                                 |  |  |
| AC3                   | A,H,I,K,L                               |  |  |
| AC4                   | B,E,I,J                                 |  |  |
| AC5                   | B,E,I,K,L                               |  |  |
| AC6 (Preferred Route) | C,D,E,I,J                               |  |  |
| AC7                   | C,D,E,I,K,L