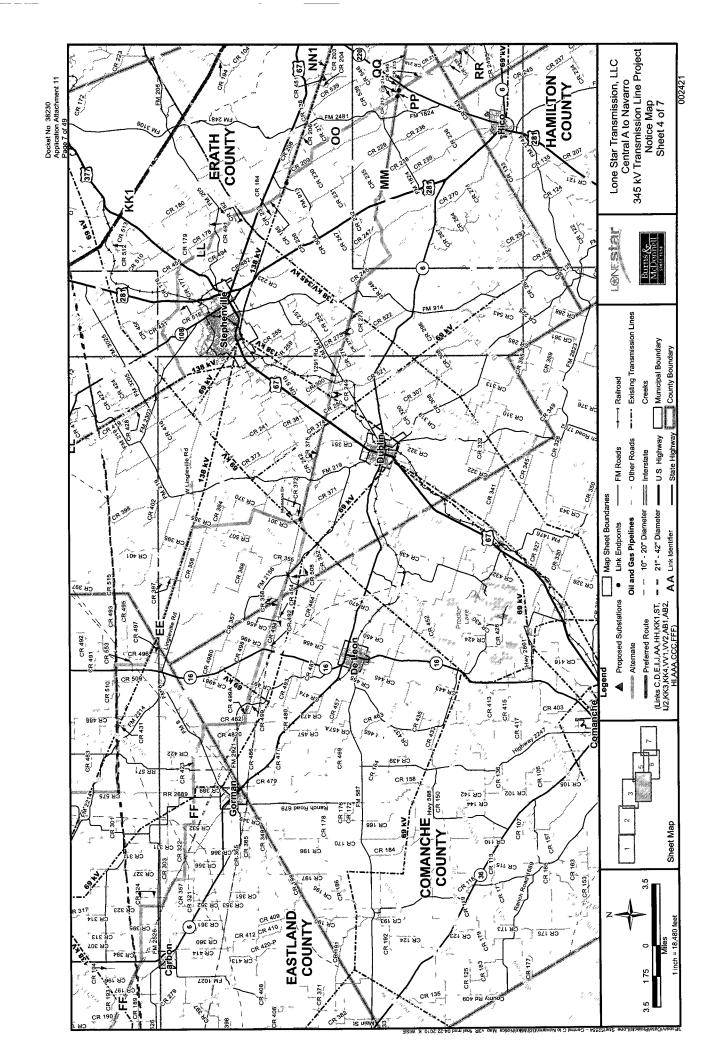

lle, TX 76401 Boyce Ditto Public Library, 2300 SE Martin Luther King Jr. St, Mineral Wells, TX 76067 Somervell County Library, 108 Allen Dr, Glen Rose, TX 76043 Meridian Public Library, 118 N. Main St, Meridian, TX 76665 Hillsboro City Library, 118 S. Waco St, Hillsboro, TX 76645 Cleburne Public Library, 302 W. Henderson St, Cleburne, TX 76033 Communities in Action Library, 301 S. Fordyce, Blooming Grove, TX 76626

Large scale maps illustrating the proposed project may also be obtained on the project website: <a href="http://www.lonestar-transmission.com">http://www.lonestar-transmission.com</a> or by contacting us at our toll free number (877)278-8097.

Sincerely,

David Turner Project Director

**Enclosures:** 

Overall Project Map (1) Detailed Route Maps (7) Written Descriptions













302424

# Central A to Central C 345-kV Transmission Line

|                       | Central A to Central C Route Components |  |  |
|-----------------------|-----------------------------------------|--|--|
| Route                 | Route Links                             |  |  |
| AC1                   | A,G                                     |  |  |
| AC2                   | A,H,I,J                                 |  |  |
| AC3                   | A,H,I,K,L                               |  |  |
| AC4                   | B,E,I,J                                 |  |  |
| AC5                   | B,E,I,K,L                               |  |  |
| AC6 (Preferred Route) | C,D,E,I,J                               |  |  |
| AC7                   | C,D,E,I,K,L                             |