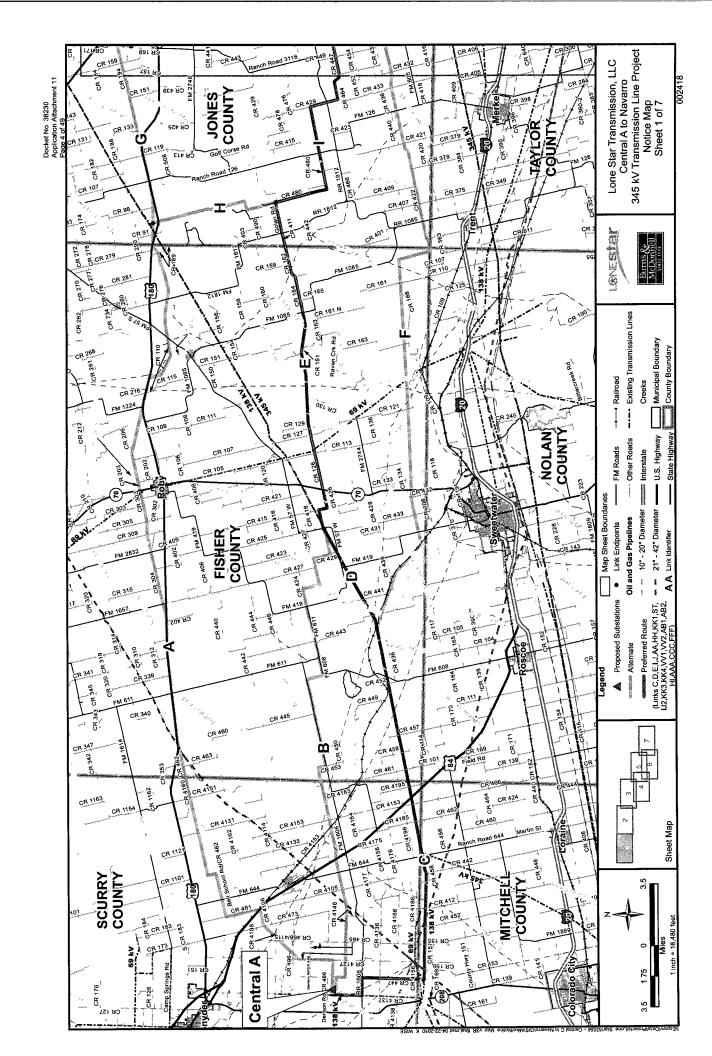

phenville, TX 76401 Boyce Ditto Public Library, 2300 SE Martin Luther King Jr. St, Mineral Wells, TX 76067 Somervell County Library, 108 Allen Dr, Glen Rose, TX 76043 Meridian Public Library, 118 N. Main St, Meridian, TX 76665 Hillsboro City Library, 118 S. Waco St, Hillsboro, TX 76645 Cleburne Public Library, 302 W. Henderson St, Cleburne, TX 76033 Communities in Action Library, 301 S. Fordyce, Blooming Grove, TX 76626

Large scale maps illustrating the proposed project may also be obtained on the project website: <a href="http://www.lonestar-transmission.com">http://www.lonestar-transmission.com</a> or by contacting us at our toll free number (877)278-8097.

Sincerely,

David Turner Project Director

**Enclosures:** 

Overall Project Map (1) Detailed Route Maps (7) Written Descriptions













302424

# Central A to Central C 345-kV Transmission Line

|                       | Central A to Central C Route Components |  |  |
|-----------------------|-----------------------------------------|--|--|
| Route                 | Route Links                             |  |  |
| AC1                   | A,G                                     |  |  |
| AC2                   | A,H,I,J                                 |  |  |
| AC3                   | A,H,I,K,L                               |  |  |
| AC4                   | B,E,I,J                                 |  |  |
| AC5                   | B,E,I,K,L                               |  |  |
| AC6 (Preferred Route) | C,D,E,I,J                               |  |  |
| AC7                   | C,D,E,I,K,L