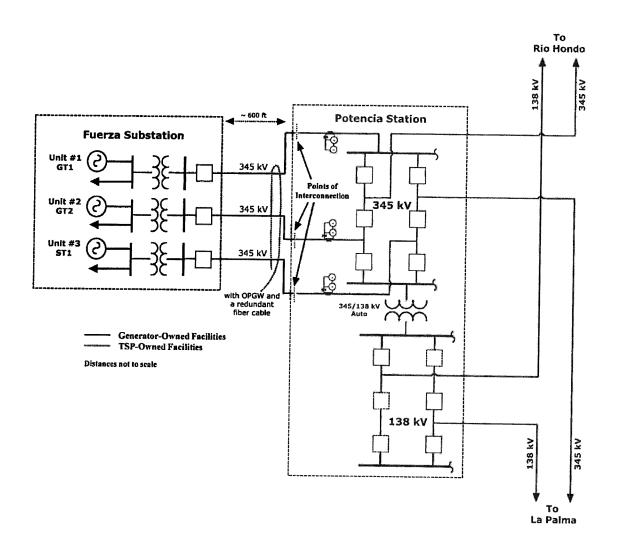

the standard Easement and Right of Way Agreement, except those approved in writing by TSP, as deemed appropriate by TSP.

## 13. Special Operating Terms and Conditions:

- a) For thermal powered generation, Generator will provide TSP at least thirty (30) minutes prior notice before coming on-line or off-line so TSP can adjust reactive resources.
- b) For wind powered generation greater than 50 MW, Generator shall notify TSP with at least thirty (30) minutes in advance anytime the reactive capability is expected to deviate by more than 10% from the reactive capability curves provided in accordance with Section 12 (f)(viii) above or any time Generator expects generation rate changes greater than 25 MW per minute.

## EXHIBIT "C-1"

# Conceptual One-Line Drawing of Points of Interconnection



## EXHIBIT "D"

# NOTICE INFORMATION OF THE INTERCONNECTION AGREEMENT

(a) All notices of an operational nature shall be in writing and/or may be sent between the Parties via electronic means including facsimile as follows:

| The state of the s | If to Generator:        | If to Transmission Service Provider:                                      |
|---------------------------------------------------------------------------------------------------------------------------------------------------------------------------------------------------------------------------------------------------------------------------------------------------------------------------------------------------------------------------------------------------------------------------------------------------------------