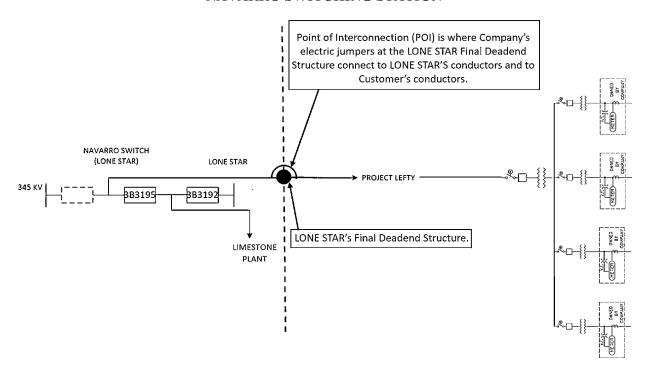

#### **FACILITY SCHEDULE NO. 4**

- 1. <u>Name</u>: Navarro Switching Station
- 2. Point of Interconnection:

The Point of Interconnection ("POI") is located at Lone Star's deadend structure outside the fence of the customer's substation in Navarro County, Texas. More specifically, the POI is at Lone Star's deadend transmission structure, where Oncor's 345 kV electrical jumpers connect to Lone Star's 345 kV transmission line conductors.

Oncor's 345 kV electrical jumpers at Lone Star's deadend structure located outside of Lone Star switchyard and between the Lone Star switchyard and the customer facilities where Oncor's 345 kV electrical jumpers connected to Lone Star's transmission line conductors and to customer's transmission line conductors.

## **ONE LINE DIAGRAM**

## NAVARRO SWITCHING STATION