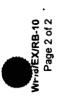

| Texas Utilities Compan | Interest Calculation |
|------------------------|----------------------|
| West                   |                      |

| Month                                              | Surcharge/Refund<br>Fuel Inter | «Refund<br>Interest | Fuel<br>(Over) / Under<br>As Adjusted | Cumulative<br>(Over)Under<br>Recovery | 0.00414<br>Jul-00       | 0.00414<br>Aug-00       | 0.00414<br>Sep-00 | 0.00414<br>Oct-00       | 0.00414<br>Nov-00       | 0.00414<br>Dec-00       | 0.00506<br>Jan-01 | 0.00506<br>Feb-01    |
|----------------------------------------------------|--------------------------------|---------------------|---------------------------------------|---------------------------------------|-------------------------|-------------------------|-------------------|-------------------------|-------------------------|-------------------------|-------------------|----------------------|
| Adj. Beg. Interest<br>Adj. Beg. Bal. less Interest | nterest                        |                     | \$ 102,415<br>18,035,579              | \$ 102,415 \$<br>18,035,579           | 424 <b>\$</b><br>74,629 | 426 <b>\$</b><br>74,937 | 427 \$<br>75,247  | 429 <b>\$</b><br>75,559 | 431 <b>\$</b><br>75,871 | 433 <b>\$</b><br>76,185 | 532<br>93,639     | \$ 534<br>94,113     |
| July-2000                                          | 10.456                         | 9867                | 11,828,168                            | 29,863,747                            |                         | 48,943                  | 49,146            | 49,349                  | 49,553                  | 49,758                  | 61,157            | 61,467               |
| August-2000                                        |                                | 9                   | 7,030,245                             | 36,904,448                            |                         | 3                       | 29,090            | 29,210                  | 29,331                  | 29,453                  | 36,200            | 36,383               |
| August-2000<br>Sentember-2000                      |                                |                     | 7,373,552                             | 36,904,448<br>44,278,001              |                         |                         | 4                 | 30,511                  | 30,637                  | 30,764                  | 37,811            | 38,003               |
| Ser tember-2000                                    |                                |                     | 1 240 723                             | 44,278,001                            |                         |                         |                   | ٠                       | . 17 004                | - 20 91                 | - 206             | , , ,                |
| October-2000                                       |                                |                     | 4,346,133                             | 48,626,733                            |                         |                         |                   |                         | 1,334                   | 19,009                  | 602,22            | 17577                |
| November-2000                                      |                                |                     | 3,440,060                             | 52,066,794                            |                         |                         |                   |                         |                         | 14,234                  | 17,495            | 17,584               |
| November-2000                                      | (2,842,043)                    | (110,183)           | _                                     | 49,224,751                            |                         |                         |                   |                         |                         | (12,216)                | (15,014)          | (15,090)             |
| December-2000<br>December 2000                     | (3,207,235)                    | (175,435)           |                                       | 56,840,394                            |                         |                         |                   |                         |                         |                         | (17,133)          | 55,054<br>(17,219)   |
| January-2001                                       |                                |                     | 10,609,925                            | 67,450,319                            |                         |                         |                   |                         |                         |                         |                   | 53,738               |
| January-2001                                       | (1,348,275)                    | (71,574)            | 1 514 860                             | 66,102,044                            |                         |                         |                   |                         |                         |                         |                   | (7,191)              |
| February-2001<br>February-2001                     | (950,483)                      | (52,676)            |                                       | 66,666,471                            |                         |                         |                   |                         |                         |                         |                   |                      |
| March-2001                                         |                                |                     | (1,484,610)                           | 65,181,811                            |                         |                         |                   |                         |                         |                         |                   |                      |
| March-2001                                         | (497,241)                      | (24,1,19)           |                                       | 64,084,370                            |                         |                         |                   |                         |                         |                         |                   |                      |
| April-2001<br>April-2001                           | (878,864)                      | (45,135)            | (1,304,041)                           | 62,221,065                            |                         |                         |                   |                         |                         |                         |                   |                      |
| May-2001                                           | •                              |                     | (2,026,630)                           | 60,194,435                            |                         |                         |                   |                         |                         |                         |                   |                      |
| May-2001                                           | (958,093)                      | (49,496)            |                                       | 59,236,342                            |                         |                         |                   |                         |                         |                         |                   |                      |
| June-2001                                          | (11136391)                     | (89.578)            | (5,545,208)                           | 52,756,743                            |                         |                         |                   |                         |                         |                         |                   |                      |
| July-2001                                          | (1)(2)(1)(1)                   |                     | (4,658,467)                           | 48,098,276                            |                         |                         |                   |                         |                         |                         |                   |                      |
| July-2001                                          | (1,258,994)                    | (67,961)            |                                       | 46,839,282                            |                         |                         |                   |                         |                         |                         |                   |                      |
| August-2001                                        | (1 240 580)                    | (077 77)            | (4,206,483)                           | 42,632,799                            |                         |                         |                   |                         |                         |                         |                   |                      |
| August-2001<br>September-2001                      | (1,540,040)                    |                     | (7,855,080)                           | 33,437,130                            |                         |                         |                   |                         |                         |                         |                   |                      |
| September-2001                                     | (1,177,046)                    | (63,442)            |                                       | 32,260,084                            |                         |                         |                   |                         |                         |                         |                   |                      |
| October-2001                                       |                                |                     | (4,354,497)                           | 27,905,587                            |                         |                         |                   |                         |                         |                         |                   |                      |
| October-2001                                       | (943,630)                      | (50,155)            |                                       | 26,961,957                            |                         |                         |                   |                         |                         |                         |                   |                      |
| November-2001                                      | 0.00                           |                     | 743,1                                 | 25,111,131                            |                         |                         |                   |                         |                         |                         |                   |                      |
| November-2001                                      | (824,016)                      | (45,590)            | (1,738,895)                           | 24,648,240                            |                         |                         |                   |                         |                         |                         |                   |                      |
| December-2001                                      | (884,858)                      | (46,982)            |                                       | 23,763,382                            |                         |                         |                   |                         |                         |                         |                   |                      |
|                                                    |                                |                     |                                       |                                       |                         |                         |                   |                         |                         |                         |                   |                      |
| TOTALS                                             | \$ (18,237,302) \$             | \$ (930,779)        |                                       | \$ 23,763,382 \$                      | 75,052 \$               | 124,362 \$              | 153,966 \$        | 185,114 \$              |                         |                         |                   | \$ 339,806           |
| Cumulative Balance                                 |                                |                     | 102,415                               |                                       | 2,986                   | ı                       | •                 | •                       | (110,183)               | (175,435)               | (71,574)          | (52,676)             |
| Interest Refunded                                  |                                |                     | \$ 102.415                            | <b>\$</b>                             | 180.453 \$              | 304.815                 | 458.781 \$        | 643.896 \$              | 737.587 \$              | 768.889                 | \$ 989.097        | 989.097 \$ 1.276.226 |
| Adj. Cum. Dat.                                     |                                |                     |                                       | ,                                     | 100,1                   | 10,000                  |                   |                         | 2000                    |                         |                   | 744, 744,            |